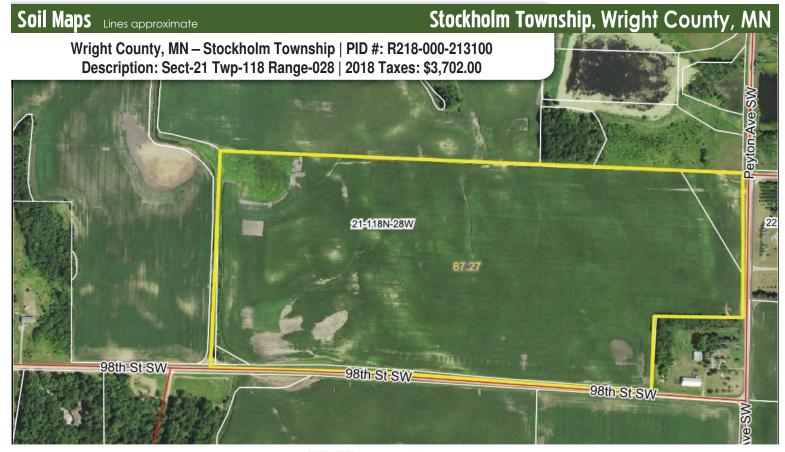

# Stockholm Township, Wright County, MN

#### Stockholm Township, Wright County, MN **Tax Statement TAX STATEMENT** Robert J Hiivala WRIGHT COUNTY AUDITOR/TREASURER 2017 Values for Taxes Payable in 10 SECOND STREET N.W. ROOM 230 BUFFALO, MN 55313-1194 VALUES & CLASSIFICATION Sent in March 2017 763-682-7572 or 763-682-7584 **Taxes Payable Year:** 2017 2018 www.co.wright.mn.us Estimated Market Value: 519,400 519,400 Step Improvements Excluded: Homestead Exclusion: Taxable Market Value: 519,400 519,400 1 New Improvements: Property ID#: R218-000-213100 Expired Exclusions: Property Classification: AG NHSTD AG NHSTD Taxpayer ID Number: 265603 PROPOSED TAX Step Sent in November 2017 MICHAEL S STAMER 3,660.00 Proposed Tax: 13259 15TH ST SW 2 WILLMAR MN 56201-9528 **PROPERTY TAX STATEMENT** Step 1,851.00 First-half Taxes: Second-half Taxes: 1,851.00 3 Total Taxes Due in 2018: 3,702.00 **REFUNDS?** You may be eligible for one or even two refunds to reduce your property tax. **Property Tax Taxes Payable Year** 2017 2018 2018 Statement 1. Use this amount on Form M1PR to see if you are eligible for a homestead credit refund. File by August 15. If this box is checked, you owe delinquent taxes and are not eligible. 2. Use these amounts on Form M1PR to see if you are eligible for a special refund. **Property Address:** Tax and 3. Your property taxes before credits 3,820.00 3,841.42 4. Credits that reduce your property taxes Property Description: A. Agricultural and rural land credits 174.75 Sect-21 Twp-118 Range-028 UNPLATTED LAND STOCKHOLM TWP 87.27 AC E1/2 OF NE1/4 OF SW1/4 EX S1RD ALSO NW1/4 OF Credits B Other credits 5. Property taxes after credits 3,820.00 3,666.67 SE1/4 ALSO NE1/4 OF SE1/4 EX TH/FR S465.80FT OF E551.17FT 6. County 2,056.38 2,074.52 Property 7. City or Town (TOWN OF STOCKHOLM ) 962.76 939.08 8. State General Tax 9. School District (0466) A. Voter approved levies 433.49 262.11 390.96 B. Other local levies 367.37 Tax Jurisdiction 10. Special Taxing Districts A. Special Assessment Breakdown: в CNTY DITCH 00150A-7 35.33 C. D. 11. Non-school voter approved referenda levies 12. Total property tax before special assessments 3,820.00 3,666.67 13. Special Assessments on Your Property See Left for Breakdown of Special Assessments Special Assessment Totals Interest \$ .80 Principal \$ 34.53 35.33 14. YOUR TOTAL PROPERTY TAX AND SPECIAL ASSESSMENTS 3,820.00 3,702.00