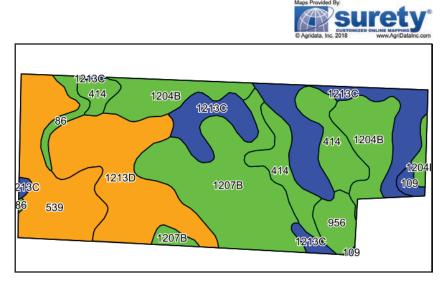

| Aroa S | Symbol: MN171, Soil Area Version: 11                    |       |                  |           |                  |                    |
|--------|---------------------------------------------------------|-------|------------------|-----------|------------------|--------------------|
| Code   | Soil Description                                        | Acres | Percent of field | PI Legend | Non-Irr Class *c | Productivity Index |
| 1207B  | Reedslake-Le Sueur complex, 1 to 5 percent slopes       | 18.10 | 20.7%            |           | lle              | 99                 |
| 1213D  | Cokato-Storden complex, 12 to 18 percent slopes, eroded | 15.66 | 17.9%            |           | IVe              | 71                 |
| 1213C  | Cokato-Storden complex, 6 to 12 percent slopes, eroded  | 14.96 | 17.1%            |           | llle             | 84                 |
| 539    | Klossner muck, 0 to 1 percent slopes                    | 11.76 | 13.5%            |           | IIIw             | 77                 |
| 1204B  | Reedslake loam, 2 to 6 percent slopes                   | 11.74 | 13.5%            |           | lle              | 98                 |
| 414    | Hamel loam, 0 to 2 percent slopes                       | 9.92  | 11.4%            |           | llw              | 94                 |
| 956    | Canisteo-Glencoe complex, 0 to 2 percent slopes         | 2.80  | 3.2%             |           | llw              | 91                 |
| 86     | Canisteo clay loam, 0 to 2 percent slopes               | 1.53  | 1.8%             |           | llw              | 93                 |
| 109    | Cordova clay loam, 0 to 2 percent slopes                | 0.80  | 0.9%             |           | llw              | 87                 |
|        |                                                         |       |                  |           | Weighted Average | 87.3               |

\*c: Using Capabilities Class Dominant Condition Aggregation Method

Pictures