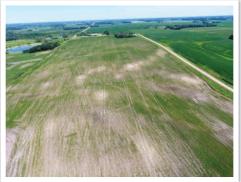

Credits B Other credits 5. Property taxes after credits 3,820.00 3,666.67 SE1/4 ALSO NE1/4 OF SE1/4 EX TH/FR S465.80FT OF E551.17FT 6. County 2,056.38 2,074.52 Property 7. City or Town (TOWN OF STOCKHOLM ) 962.76 939.08 8. State General Tax 9. School District (0466) A. Voter approved levies 433.49 262.11 390.96 B. Other local levies 367.37 Tax Jurisdiction 10. Special Taxing Districts A. Special Assessment Breakdown: в CNTY DITCH 00150A-7 35.33 C. D. 11. Non-school voter approved referenda levies 12. Total property tax before special assessments 3,820.00 3,666.67 13. Special Assessments on Your Property See Left for Breakdown of Special Assessments Special Assessment Totals Interest \$ .80 Principal \$ 34.53 35.33 14. YOUR TOTAL PROPERTY TAX AND SPECIAL ASSESSMENTS 3,820.00 3,702.00







## Stockholm Township, Wright County, MN

| Minnescta                        |                                       |                            |                | Ū.S.                 | . Departm    | ent of Apric    | ulture                  |                  | Prepared       | 7/25/10 12:29 PM      |
|----------------------------------|---------------------------------------|----------------------------|----------------|----------------------|--------------|-----------------|-------------------------|------------------|----------------|-----------------------|
| Candivohi                        |                                       |                            |                |                      |              | evice Agenc     |                         |                  | Cr