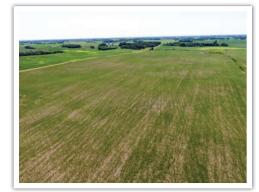

4 OF Credits B Other credits 5. Property taxes after credits 3,820.00 3,666.67 SE1/4 ALSO NE1/4 OF SE1/4 EX TH/FR S465.80FT OF E551.17FT 6. County 2,056.38 2,074.52 Property 7. City or Town (TOWN OF STOCKHOLM ) 962.76 939.08 8. State General Tax 9. School District (0466) A. Voter approved levies 433.49 262.11 390.96 B. Other local levies 367.37 Tax Jurisdiction 10. Special Taxing Districts A. Special Assessment Breakdown: в CNTY DITCH 00150A-7 35.33 C. D. 11. Non-school voter approved referenda levies 12. Total property tax before special assessments 3,820.00 3,666.67 13. Special Assessments on Your Property See Left for Breakdown of Special Assessments Special Assessment Totals Interest \$ .80 Principal \$ 34.53 35.33 14. YOUR TOTAL PROPERTY TAX AND SPECIAL ASSESSMENTS 3,820.00 3,702.00







## Stockholm Township, Wright County, MN

| Minnescta                        |                                       |                            |                | Ū.S.                 | . Departm    | ent of Apric    | ulture                  |                  | Prepared       | 7/25/10 12:29 PM      |
|----------------------------------|---------------------------------------|----------------------------|----------------|----------------------|--------------|-----------------|-------------------------|------------------|----------------|-----------------------|
| Candivohi                        |                                       |                            |                |                      |              | evice Agenc     |                         |