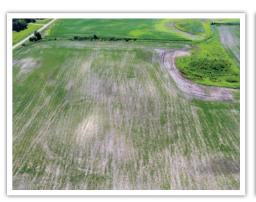

OF Credits B Other credits 5. Property taxes after credits 3,820.00 3,666.67 SE1/4 ALSO NE1/4 OF SE1/4 EX TH/FR S465.80FT OF E551.17FT 6. County 2,056.38 2,074.52 Property 7. City or Town (TOWN OF STOCKHOLM ) 962.76 939.08 8. State General Tax 9. School District (0466) A. Voter approved levies 433.49 262.11 390.96 B. Other local levies 367.37 Tax Jurisdiction 10. Special Taxing Districts A. Special Assessment Breakdown: в CNTY DITCH 00150A-7 35.33 C. D. 11. Non-school voter approved referenda levies 12. Total property tax before special assessments 3,820.00 3,666.67 13. Special Assessments on Your Property See Left for Breakdown of Special Assessments Special Assessment Totals Interest \$ .80 Principal \$ 34.53 35.33 14. YOUR TOTAL PROPERTY TAX AND SPECIAL ASSESSMENTS 3,820.00 3,702.00







## Stockholm Township, Wright County, MN

| Minnescta                        |                                       |                            |                | Ū.S.                 | . Departm    | ent of Apric    | ulture                  |                  | Prepared       | 7/25/10 12:29 PM      |
|----------------------------------|---------------------------------------|----------------------------|----------------|----------------------|--------------|-----------------|-------------------------|------------------|----------------|-----------------------|
| Candivohi                        |                                       |                            |                |                      |              | evice Agenc     |                         |                  |