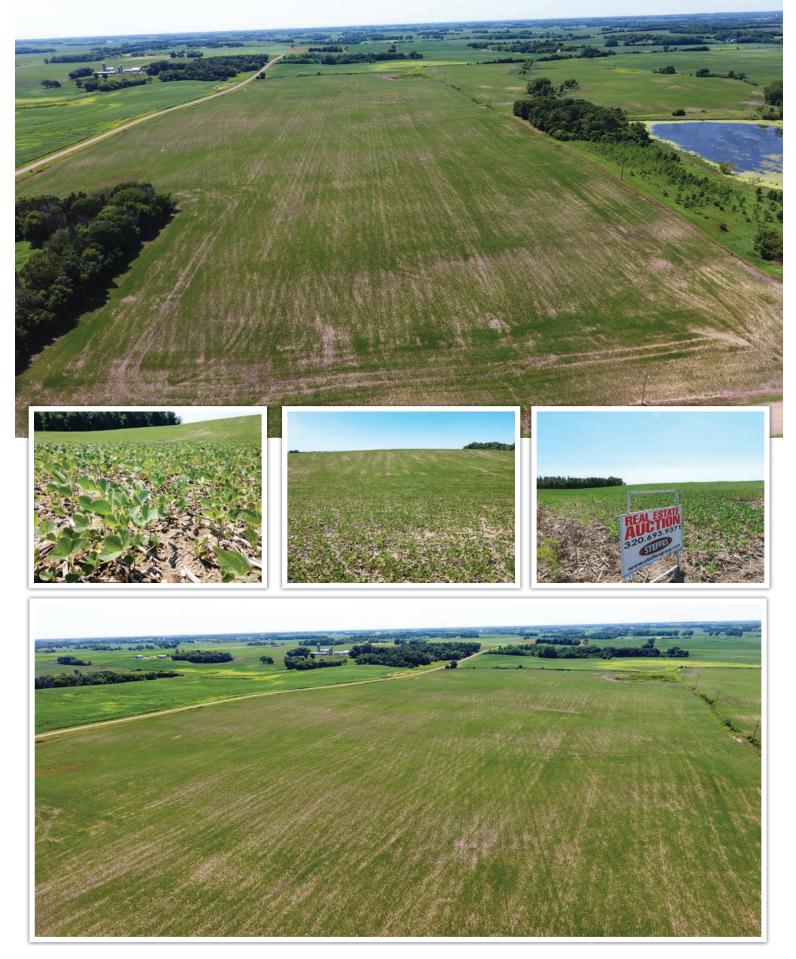

| 9.92  | 11.4%            |           | llw              | 94                 |
| 956    | Canisteo-Glencoe complex, 0 to 2 percent slopes         | 2.80  | 3.2%             |           | llw              | 91                 |
| 86     | Canisteo clay loam, 0 to 2 percent slopes               | 1.53  | 1.8%             |           | llw              | 93                 |
| 109    | Cordova clay loam, 0 to 2 percent slopes                | 0.80  | 0.9%             |           | llw              | 87                 |
|        |                                                         |       |                  |           | Weighted Average | 87.3               |

\*c: Using Capabilities Class Dominant Condition Aggregation Method

Pictures

# Stockholm Township, Wright County, MN



#### Stockholm Township, Wright County, MN **Tax Statement TAX STATEMENT** Robert J Hiivala WRIGHT COUNTY AUDITOR/TREASURER 2017 Values for Taxes Payable in 10 SECOND STREET N.W. ROOM 230 BUFFALO, MN 55313-1194 VALUES & CLASSIFICATION Sent in March 2017 763-682-7572 or 763-682-7584 **Taxes Payable Year:** 2017 2018 www.co.wright.mn.us Estimated Market Value: 519,400 519,400 Step Improvements Excluded: Homestead Exclusion: Taxable Market Value: 519,400 519,400 1 New Improvements: Property ID#: R218-000-213100 Expired Exclusions: Property Classification: AG NHSTD AG NHSTD Taxpayer ID Number: 265603 PROPOSED TAX Step Sent in November 2017 MICHAEL S STAMER 3,660.00 Proposed Tax: 13259 15TH ST SW 2 WILLMAR MN 56201-9528 **PROPERTY TAX STATEMENT** Step 1,851.00 First-half Taxes: Second-half Ta